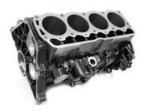

## **Engine Model** Cummins 4ISB E6

ENGINE BLOCK A5317169

CYLINDER HEAD A5258275

CAMSHAFT A4988630

WATER PUMP A5314728

CYLINDER LINER A4919951

**VALVES**IN - A3802924
EXH - A3802967

MAIN BEARINGS A5290097