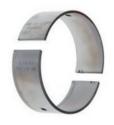

**OIL PUMP** A5284663

**PISTON** A4309883

HEAD GASKET SET A4376478

CON ROD BEARING A4376188

**CON ROD** A5257364

PISTON RINGS A4955366

only and are **not** specific to the part.

LOWER GASKET SET A4376379