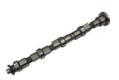

## **Engine Model** Cummins 4ISB E6

ENGINE BLOCK A5317169

CYLINDER HEAD A5258275

CAMSHAFT A4988630

WATER PUMP A5314728

CYLINDER LINER A4919951

**VALVES**IN - A3802924
EXH - A3802967

MAIN BEARINGS A5290097