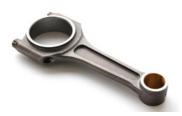

**OIL PUMP** A5284663

**PISTON** A4309883

HEAD GASKET SET A4376478

CON ROD BEARING A4376188

**CON ROD** A5257364

PISTON RINGS A4955366

only and are **not** specific to the part.

LOWER GASKET SET A4376379