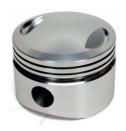

**OIL PUMP** A5284663

**PISTON** A4309883

HEAD GASKET SET A4376478

CON ROD BEARING A4376188

**CON ROD** A5257364

PISTON RINGS A4955366

only and are **not** specific to the part.

LOWER GASKET SET A4376379