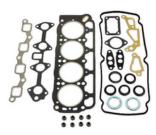

**OIL PUMP** A5284663

**PISTON** A4309883

HEAD GASKET SET A4376478

CON ROD BEARING A4376188

**CON ROD** A5257364

PISTON RINGS A4955366

only and are **not** specific to the part.

LOWER GASKET SET A4376379