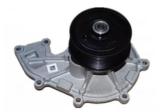

## **Engine Model** Cummins 4ISB E6

ENGINE BLOCK A5317169

CYLINDER HEAD A5258275

CAMSHAFT A4988630

WATER PUMP A5314728

CYLINDER LINER A4919951

**VALVES**IN - A3802924
EXH - A3802967

MAIN BEARINGS A5290097