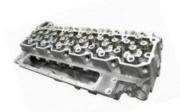

## **Engine Model** Cummins 4ISB E6

ENGINE BLOCK A5317169

CYLINDER HEAD A5258275

CAMSHAFT A4988630

WATER PUMP A5314728

CYLINDER LINER A4919951

**VALVES**IN - A3802924
EXH - A3802967

MAIN BEARINGS A5290097